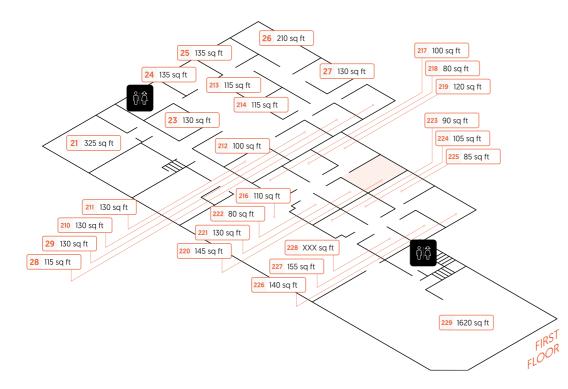

# 6 Fern Road, Sandyford, Office 220

6 Fern Road, Sandyford, Dublin 18 is the perfect location for businesses looking to work within the Sandyford Business District. Office No. 220 measures 145sq ft and is a corner office with accommodation for up to three desks. Situated at the end of a corridor it has the added advantage of a secluded location. All offices have access to bookable meeting rooms, a kitchen / event space, and allocated parking. There is also an on-site receptionist available within normal business working hours. Within easy of the M50 Motorway and with the Luas within easy reach, 6 Fern Road is the perfect choice for any sized business looking for flexibility and convenience meet productivity.