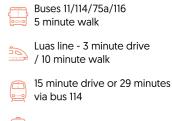

### OFFICE 220

# 6 Fern Road, Sandyford, Office 220

6 Fern Road, Sandyford, Dublin 18 is the perfect location for businesses looking to work within the Sandyford Business District. Office No. 220 measures 145sq ft and is a corner office with accommodation for up to three desks. Situated at the end of a corridor it has the added advantage of a secluded location. All offices have access to bookable meeting rooms, a kitchen / event space, and allocated parking. There is also an on-site receptionist available within normal business working hours. Within easy of the M50 Motorway and with the Luas within easy reach, 6 Fern Road is the perfect choice for any sized business looking for flexibility and convenience meet productivity.





#### Amenities



### **Public transport**



## Taxi rank - 8 minute walk

### Arrange a viewing

Just have your people call our people. Fill out your info below and we'll get you connected with one of our agents.

### Irish Office

+353 15 566 512

#### **UK Office**

+44 2 034 811 262