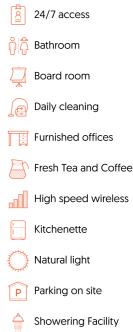

### OFFICE 220

# 6 Fern Road, Sandyford, Office 220

6 Fern Road, Sandyford, Dublin 18 is the perfect location for businesses looking to work within the Sandyford Business District. Office No. 220 measures 145sq ft and is a corner office with accommodation for up to three desks. Situated at the end of a corridor it has the added advantage of a secluded location. All offices have access to bookable meeting rooms, a kitchen / event space, and allocated parking. There is also an on-site receptionist available within normal business working hours. Within easy of the M50 Motorway and with the Luas within easy reach, 6 Fern Road is the perfect choice for any sized business looking for flexibility and convenience meet productivity.





#### Amenities



### **Public transport**



## Taxi rank - 8 minute walk

### Arrange a viewing

Just have your people call our people. Fill out your info below and we'll get you connected with one of our agents.

### Irish Office

+353 15 566 512

#### **UK Office**

+44 2 034 811 262