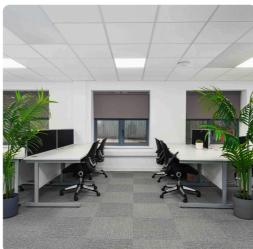

# 6 Fern Road, Sandyford, Office 229

Indulge in a sunlit work sanctuary spanning 1650sqft, flooded with natural light to enhance productivity. This sophisticated office includes a lavish boardroom and two private director's offices. With parking for four, accessibility is seamless. Accommodating up to 30, the space seamlessly balances collaboration and privacy. A private kitchen area adds convenience, ensuring your team's every need is met. Elevate your work environment in this meticulously designed space, where luxury meets functionality, creating an atmosphere that fosters innovation and success.

### **Amenities**

24/7 access

Bathroom

Board room

Daily cleaning

Furnished offices

Fresh Tea and Coffee

High speed wireless

Kitchenette

Natural light

Parking on site

**Showering Facility** 