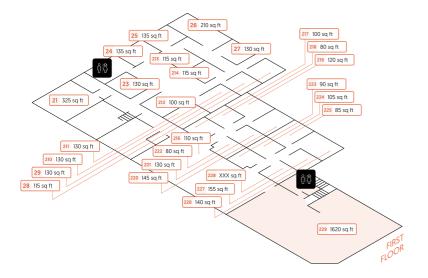

# 6 Fern Road, Sandyford, Office 229

Indulge in a sunlit work sanctuary spanning 1650sqft, flooded with natural light to enhance productivity. This sophisticated office includes a lavish boardroom and two private director's offices. With parking for four, accessibility is seamless. Accommodating up to 30, the space seamlessly balances collaboration and privacy. A private kitchen area adds convenience, ensuring your team's every need is met. Elevate your work environment in this meticulously designed space, where luxury meets functionality, creating an atmosphere that fosters innovation and success.