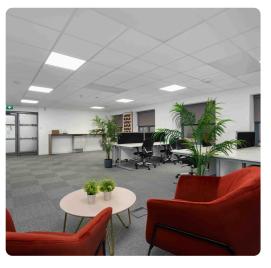

# 6 Fern Road, Sandyford, Office 229

Indulge in a sunlit work sanctuary spanning 1650sqft, flooded with natural light to enhance productivity. This sophisticated office includes a lavish boardroom and two private director's offices. With parking for four, accessibility is seamless. Accommodating up to 30, the space seamlessly balances collaboration and privacy. A private kitchen area adds convenience, ensuring your team's every need is met. Elevate your work environment in this meticulously designed space, where luxury meets functionality, creating an atmosphere that fosters innovation and success.

### **Amenities**

24/7 access

Bathroom

Board room

Daily cleaning

Furnished offices

Fresh Tea and Coffee

High speed wireless

Kitchenette

Natural light

Parking on site

**Showering Facility** 