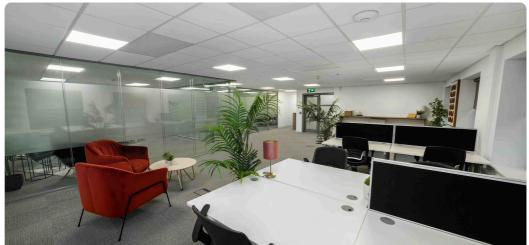

# 6 Fern Road, Sandyford, Office 229

Indulge in a sunlit work sanctuary spanning 1650sqft, flooded with natural light to enhance productivity. This sophisticated office includes a lavish boardroom and two private director's offices. With parking for four, accessibility is seamless. Accommodating up to 30, the space seamlessly balances collaboration and privacy. A private kitchen area adds convenience, ensuring your team's every need is met. Elevate your work environment in this meticulously designed space, where luxury meets functionality, creating an atmosphere that fosters innovation and success.

### **Amenities**

24/7 access

Bathroom

Board room

Daily cleaning

Furnished offices

Fresh Tea and Coffee

High speed wireless

Kitchenette

Natural light

Parking on site

**Showering Facility** 