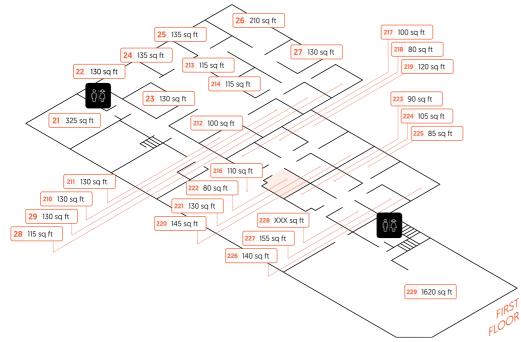

# 6 Fern Road, Sandyford, Office 222

Enter a chic 130sqft office, aglow with LED brilliance, perfect for two. Included parking ensures effortless accessibility. Opposite the kitchen for added convenience, this space boasts privacy glass for a secluded atmosphere. Furnished with two desks, chairs, and additional shelving for organization, it optimizes functionality. Embrace a focused work environment where design meets efficiency, ensuring your professional space is tailored to both productivity and comfort.